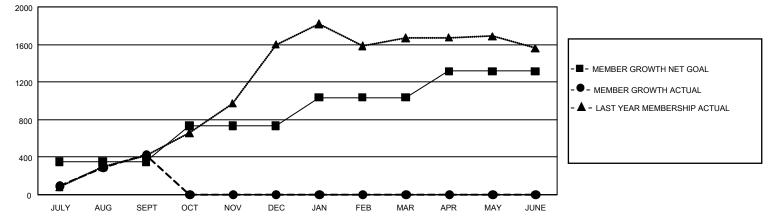

## GMT Constitutional Area 8, Group B

REPORT DOES NOT INCLUDE CLUBS IN UNDISTRICTED AREAS.

| Clubs                 |               |           |               | Members               |                          |                         |                                                    |
|-----------------------|---------------|-----------|---------------|-----------------------|--------------------------|-------------------------|----------------------------------------------------|
| RESULTS FOR 2021-2022 |               |           |               | RESULTS FOR 2021-2022 |                          |                         |                                                    |
| QUARTER               | NEW CLUB GOAL | NEW CLUBS | DROPPED CLUBS | QUARTER               | EMBER GROWTH NET<br>GOAL | MEMBER GROWTH<br>ACTUAL | DROPPED MEMBERS<br>ACTUAL (including<br>transfers) |
| JULY/AUG/SEPT         | - 36          | 15        | 3             | JULY/AUG/SEPT         | 350                      | 702                     | 263                                                |
| OCT/NOV/DEC           | 27            | 0         | 0             | OCT/NOV/DEC           | 380                      | 0                       | 0                                                  |
| JAN/FEB/MAR           | 27            | 0         | 0             | JAN/FEB/MAR           | 305                      | 0                       | 0                                                  |
| APR/MAY/JUNE          | 24            | 0         | 0             | APR/MAY/JUNE          | 278                      | 0                       | 0                                                  |