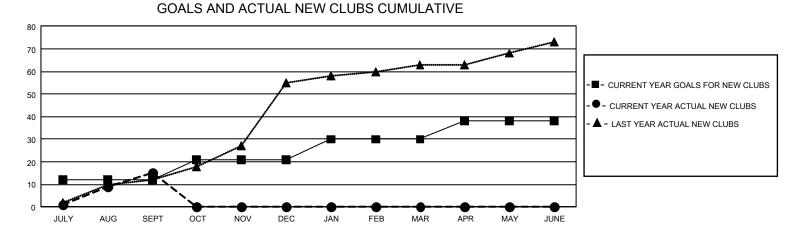

## GMT Constitutional Area 8, Group B

REPORT DOES NOT INCLUDE CLUBS IN UNDISTRICTED AREAS.

| Clubs                 |               |           |               | Members               |                          |                         |                                                    |
|-----------------------|---------------|-----------|---------------|-----------------------|--------------------------|-------------------------|----------------------------------------------------|
| RESULTS FOR 2021-2022 |               |           |               | RESULTS FOR 2021-2022 |                          |                         |                                                    |
| QUARTER               | NEW CLUB GOAL | NEW CLUBS | DROPPED CLUBS | QUARTER               | EMBER GROWTH NET<br>GOAL | MEMBER GROWTH<br>ACTUAL | DROPPED MEMBERS<br>ACTUAL (including<br>transfers) |
| JULY/AUG/SEPT         | - 36          | 15        | 3             | JULY/AUG/SEPT         | 350                      | 702                     | 263                                                |
| OCT/NOV/DEC           | 27            | 0         | 0             | OCT/NOV/DEC           | 380                      | 0                       | 0                                                  |
| JAN/FEB/MAR           | 27            | 0         | 0             | JAN/FEB/MAR           | 305                      | 0                       | 0                                                  |
| APR/MAY/JUNE          | 24            | 0         | 0             | APR/MAY/JUNE          | 278                      | 0                       | 0                                                  |